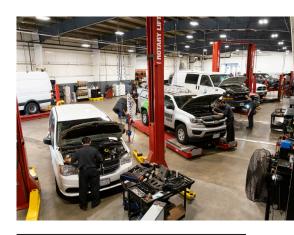

Our specialized fleet centres offer a range of service bays, certified technicians, and specialized equipment that can handle vehicles from class 1 through 5 and 1 tonne expertise – all reserved exclusively for business customers! We're focused on keeping your business rolling while minimizing your overall cost of operations.

#### EXPERIENCE RELIABLE, EXPERT SERVICE WHERE YOU ARE ALWAYS THE PRIORITY

- Service bays 100% dedicated to business customers
- Certified automotive technicians that diagnose & perform repairs correctly, the first time
- Service standards & procedures to ensure efficient, on time delivery of work performed
- Vehicle hoists for class 1 5 vehicles, up to 9,000kg
- Specialized equipment for a wide range of automotive services