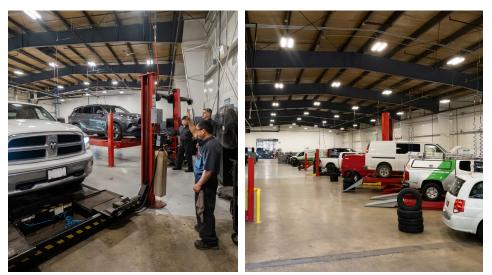

Our specialized fleet centres offer a range of service bays, certified technicians, and specialized equipment that can handle vehicles from class 1 through 5 and 1 tonne expertise – all reserved exclusively for business customers! We're focused on keeping your business rolling while minimizing your overall cost of operations.

#### EXPERIENCE RELIABLE, EXPERT SERVICE WHERE YOU ARE ALWAYS THE PRIORITY

- Service bays 100% dedicated to business customers
- Certified automotive technicians that diagnose & perform repairs correctly, the first time
- Service standards & procedures to ensure efficient, on time delivery of work performed
- Vehicle hoists for class 1 5 vehicles, up to 9,000kg
- Specialized equipment for a wide range of automotive services